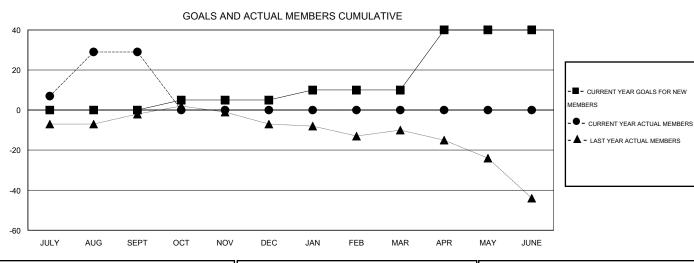

## MONTHLY MEMBERSHIP PROGRESS REPORT

District 105 C

Results as of: 9/30/2016

| Clubs         |                  |                  |                  |                  | Members               |                    |                                     |                    |                  |  |
|---------------|------------------|------------------|------------------|------------------|-----------------------|--------------------|-------------------------------------|--------------------|------------------|--|
|               | RESUL            | TS FOR 2016-2017 |                  |                  | RESULTS FOR 2016-2017 |                    |                                     |                    |                  |  |
| QUARTER       | NEW CLUB<br>GOAL | NEW CLUBS        | DROPPED<br>CLUBS | NET<br>GAIN/LOSS | QUARTER               | NEW MEMBER<br>GOAL | CHARTER AND<br>NEW MEMBERS<br>ADDED | DROPPED<br>MEMBERS | NET<br>GAIN/LOSS |  |
| JULY/AUG/SEPT | 0                | 1                | 0                | 1                | JULY/AUG/SEPT         | 0                  | 52                                  | 23                 | 29               |  |
| OCT/NOV/DEC   | 0                | 0                | 0                | 0                | OCT/NOV/DEC           | 5                  | 0                                   | 0                  | 0                |  |
| JAN/FEB/MAR   | 1                | 0                | 0                | 0                | JAN/FEB/MAR           | 5                  | 0                                   | 0                  | 0                |  |
| APR/MAY/JUNE  | 1                | 0                | 0                | 0                | APR/MAY/JUNE          | 30                 | 0                                   | 0                  | 0                |  |

## GOALS AND ACTUAL NEW CLUBS CUMULATIVE

| DROPPED CLUBS: 0 |    | 25 CLUBS OF 52 ADDED 1 OR MORE | GENDER DISTRIBUTION |              |     |
|------------------|----|--------------------------------|---------------------|--------------|-----|
|                  |    | NEW MEMBERS                    | MALE                | 651 (69.26%) |     |
| DROPPED MEMBERS  |    |                                | FEMALE              | 289 (30.74%) |     |
| DECEASED         | 1  | CLICK HERE FOR HEALTH          | FAMILY UNIT MEMBERS |              | 119 |
| CLUB CANCELLED   | 0  | ASSESSMENT DATA                | HEAD OF HOUSEHOLD   |              | 58  |
| OTHER            | 22 |                                |                     |              |     |
| TOTAL            | 23 |                                | NON-HEAD OF HOUSEHO | 61           |     |